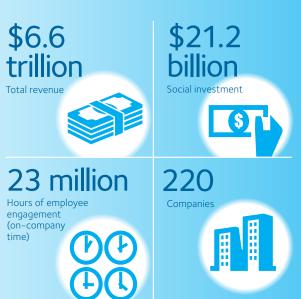

Founded in 1999 by actor and philanthropist Paul Newman and other business leaders to create a better world through business, CECP has grown to a movement of more than 200 of the world's largest companies that represent \$6.6 trillion in revenues, \$21.2 billion in social investment, 14 million employees, 23 million hours of employee engagement, and \$15 trillion in assets under management. CECP helps companies transform their social strategy by providing customized connections and networking, counsel and support, benchmarking and trends, and awareness building and recognition.