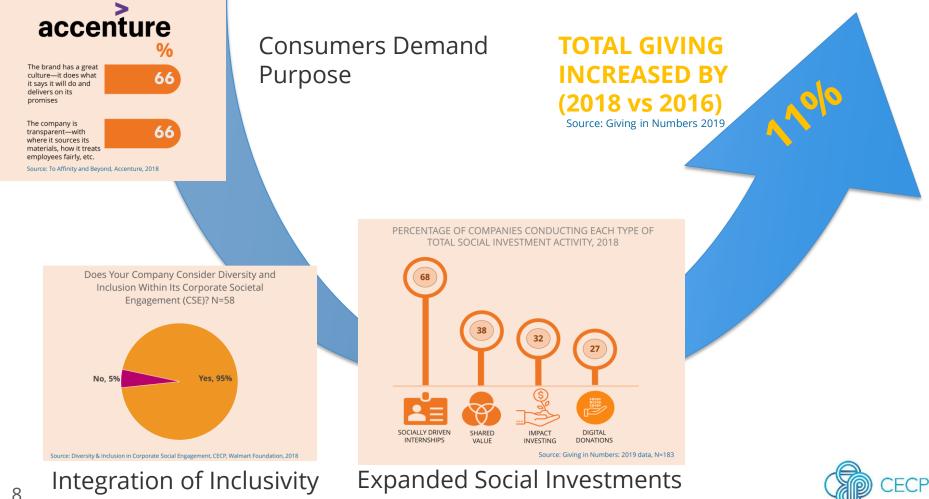

## **PEOPLE:** SIGNS OF BETTER INCLUSIVITY

The advancement of corporate purpose led to greater inclusivity for employees in 2019, a new brand differentiator among consumers, and an increased focus on corporate social investments.

## 67% of Americans

feel purpose-driven companies care about them and their families more than traditional brands do

Source: Cone/Porter Novelli Purpose Study