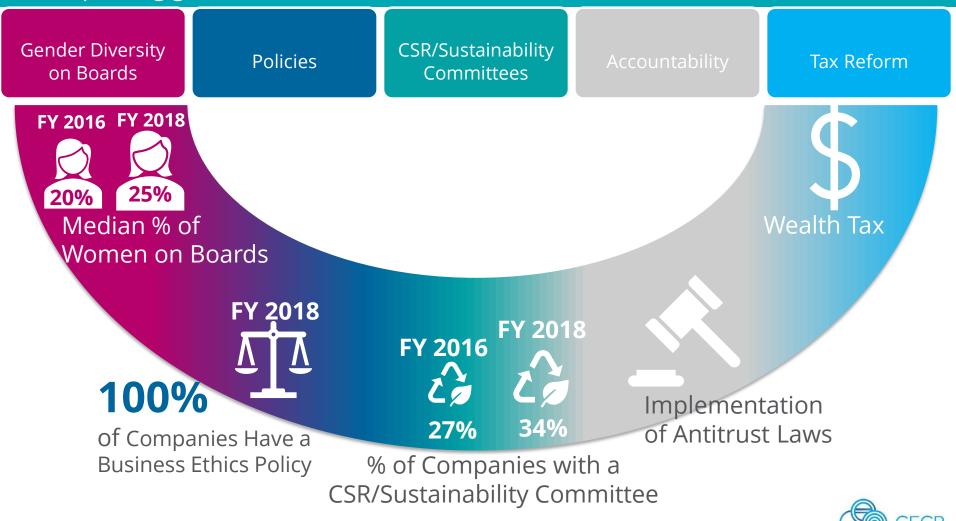

# **POLICIES:** SLOW BUT PROGRESS

Increasing internal and external accountability in the last few years has led to slow but improving governance.