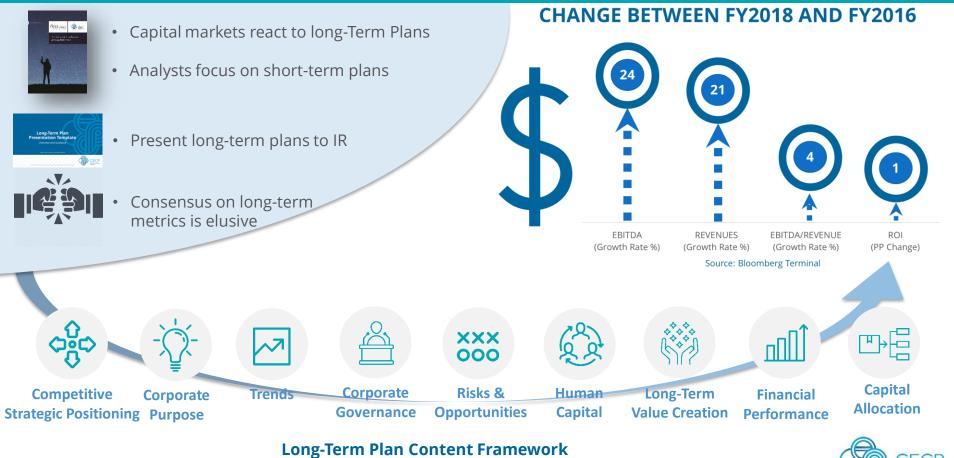

# **PERFORMANCE:** LONG-TERM PLANNING

Better financial performance over the last three years corresponded to an increase in long-term corporate planning; however, consensus still eludes how companies demonstrate corporate purpose and governance in financial Long-Term Plans in 2019.

Sets Out 9 Themes and 22 Line Items for an Effective Presentation