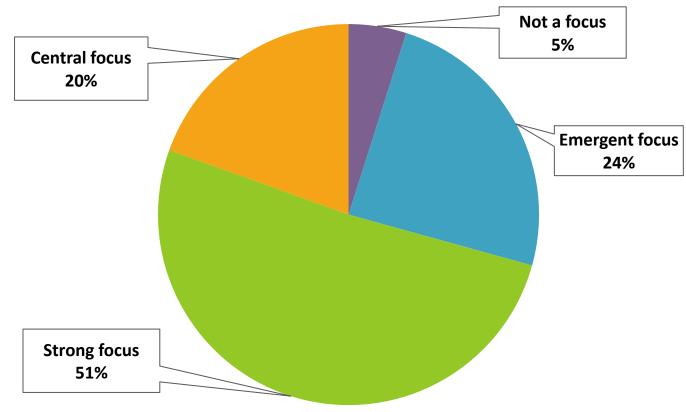

### **Topic: Internal Workforce Development**

CECP's Pulse Question focused on understanding how the of companies' internal workforce development strategies, through a lens of equity.

40 respondents participated in the Pulse question below, the results are as follows:

To what extent does your company focus on equity (the ability for all people regardless of race, ethnicity, sexual orientation, or gender to reach their full potential) in your internal workforce development strategies?