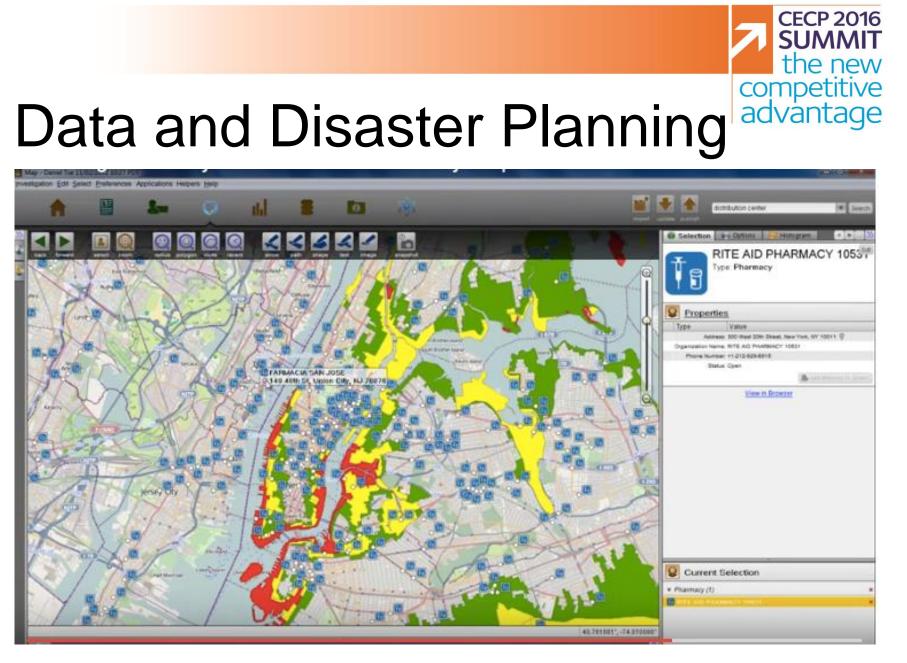

## Data philanthropy

#### 4 Ways of Sharing

Share aggregated and derived data sets for analysis under non-disclosure agreements (NDA)

Allow researchers to analyze data within the private company's own network, under NDA

Real-Time Data Commons: data pooled and aggregated between multiple companies of the same industry to protect competitiveness.

Public/Private Alerting Network: companies mine data behind their own firewalls and share indicators.

• How do you give and keep?

CECP 2016 SUMMIT the new

competitive

advantage

- Who is liable for use or misuse?
- How are data to be protected?
- How is consent attained?
- What kind of algorithmic visibility is needed?