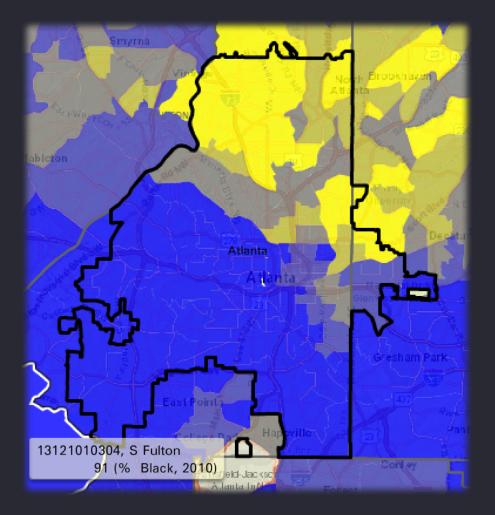

### Percent of Black Population by Census Tract

### percent black

| yellow | .2 – 7  |
|--------|---------|
| blue   | 64 – 98 |