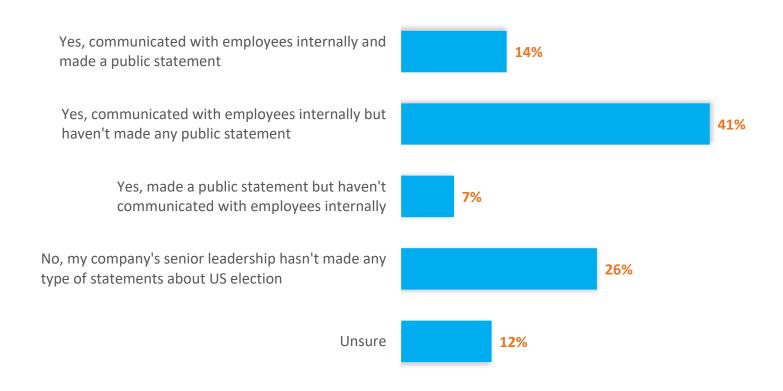

Has your company's CEO/Senior Leadership communicated with employees or made a public statement in regard to information on US Election other than the company's policy about voting on Election day?

Copyright © 2020 by CECP.

"Results reflect data pulled on Nov 10, 2020. These results are drawn from a representative sample of our affiliated companies. When referencing this finding, please list the source as: Chief Executives for Corporate Purpose, Pulse Survey, November 2020. Topic: 2020 Election, field dates: Nov 3 – Nov 10, 2020."